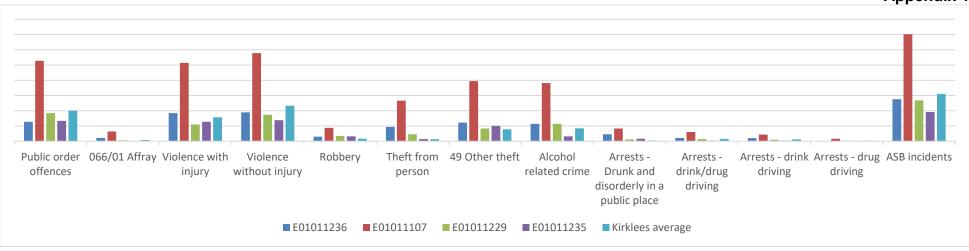

E01011235 Leisure centre, bus station over to Manchester Road

| - \ | /a | lue | 229 | than | 50 |
|-----|----|-----|-----|------|----|
|     |    |     |     |      |    |

|                      | - value less than 50 |           |           |           |                     |  |  |
|----------------------|----------------------|-----------|-----------|-----------|---------------------|--|--|
|                      | LSOA                 |           |           |           |                     |  |  |
| Offence              | E01011236            | E01011107 | E01011229 | E01011235 | Kirklees<br>Average |  |  |
| Public order         |                      |           |           |           |                     |  |  |
| offences             | 64                   | 264       | 92        | 67        | 100                 |  |  |
| 066/01 Affray        |                      |           |           |           |                     |  |  |
| Violence with injury | 92                   | 257       | 55        | 64        | 78                  |  |  |
| Violence without     |                      |           |           |           |                     |  |  |
| injury               | 95                   | 289       | 87        | 69        | 116                 |  |  |
| Robbery              |                      |           |           |           |                     |  |  |
| Theft from person    |                      | 133       |           |           |                     |  |  |
| 49 Other theft       | 61                   | 197       |           | 50        |                     |  |  |
| Alcohol related      |                      |           |           |           |                     |  |  |
| crime                | 57                   | 191       | 57        |           |                     |  |  |
| Arrests - Drunk and  |                      |           |           |           |                     |  |  |
| disorderly in a      |                      |           |           |           |                     |  |  |
| public place         |                      |           |           |           |                     |  |  |
| Arrests - drink/drug |                      |           |           |           |                     |  |  |
| driving              |                      |           |           |           |                     |  |  |
| Arrests - drink      |                      |           |           |           |                     |  |  |
| driving              |                      |           |           |           |                     |  |  |
| Arrests - drug       |                      |           |           |           |                     |  |  |
| driving              |                      |           |           |           |                     |  |  |
| ASB incidents        | 138                  | 351       | 134       | 96        | 155                 |  |  |
| Total crime          | 563                  | 2301      | 850       | 483       | 810                 |  |  |