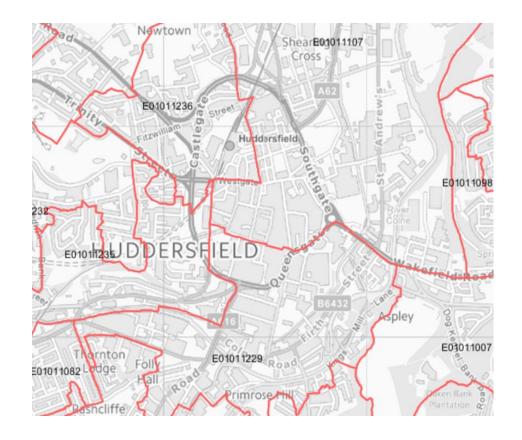

## **Huddersfield Centre**

Top of ring road - Trinity Street across to St John's

E01011236 Road

E01011107 Majority of town centre and out Leeds Road

E01011229 Bottom of centre - Queensgate to Lockwood Road