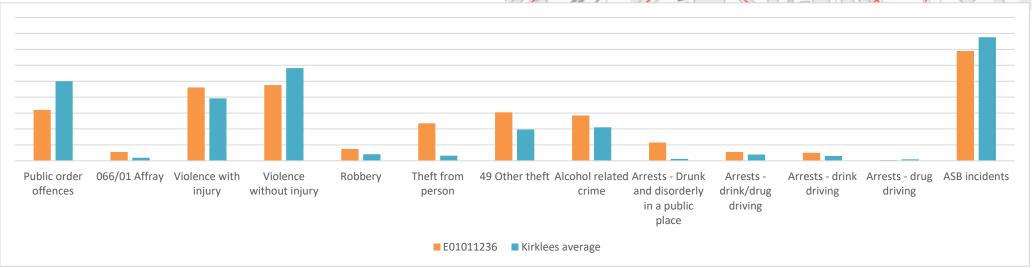

## **Dewsbury Centre**

| Offence                                          | LSOA      |                  |
|--------------------------------------------------|-----------|------------------|
|                                                  | E01011236 | Kirklees average |
| Public order offences                            | 64        | 100              |
| 066/01 Affray                                    |           |                  |
| Violence with injury                             | 92        | 78               |
| Violence without injury                          | 95        | 116              |
| Robbery                                          |           |                  |
| Theft from person                                |           |                  |
| 49 Other theft                                   | 61        |                  |
| Alcohol related crime                            | 57        |                  |
| Arrests - Drunk and disorderly in a public place |           |                  |
| Arrests - drink/drug driving                     |           |                  |
| Arrests - drink driving                          |           |                  |
| Arrests - drug driving                           |           |                  |
| ASB incidents                                    | 138       | 155              |
| Total crime                                      | 563       | 810              |