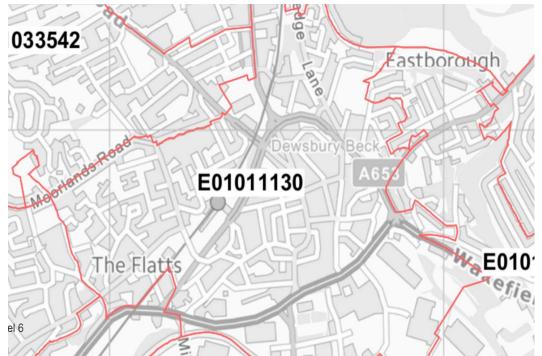

## **Dewsbury Centre**

| Offence                                          | LSOA      |                  |
|--------------------------------------------------|-----------|------------------|
|                                                  | E01011236 | Kirklees average |
| Public order offences                            | 64        | 100              |
| 066/01 Affray                                    |           |                  |
| Violence with injury                             | 92        | 78               |
| Violence without injury                          | 95        | 116              |
| Robbery                                          |           |                  |
| Theft from person                                |           |                  |
| 49 Other theft                                   | 61        |                  |
| Alcohol related crime                            | 57        |                  |
| Arrests - Drunk and disorderly in a public place |           |                  |
| Arrests - drink/drug driving                     |           |                  |
| Arrests - drink driving                          |           |                  |
| Arrests - drug driving                           |           |                  |
| ASB incidents                                    | 138       | 155              |
| Total crime                                      | 563       | 810              |